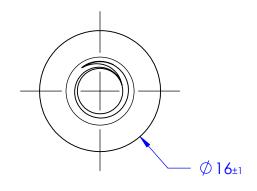

10-900-10 рме: ио:

| <b>SECTION A-A</b>                                                                                    |           |         | UNLESS OTHERWISE SPECIFIED:          |           | NAME | DATE     | c |
|-------------------------------------------------------------------------------------------------------|-----------|---------|--------------------------------------|-----------|------|----------|---|
|                                                                                                       |           |         | DIMENSIONS ARE IN Millimeters        | DRAWN     | GM   | 03/16/08 | 8 |
|                                                                                                       |           |         | TOLERANCES:<br>x = 0.5               | CHECKED   |      |          | T |
|                                                                                                       |           |         | x.x = 0.1<br>x.xx = 0.01             | ENG APPR. |      |          |   |
|                                                                                                       |           |         | x.xxx = 0.005                        | MFG APPR. |      |          |   |
| PROPRIETARY AND CONFIDENTIAL                                                                          |           |         | INTERPRET GEOMETRIC TOLERANCING PER: | Q.A.      |      |          |   |
|                                                                                                       |           |         |                                      | COMMENTS: | S:   |          |   |
| THE INFORMATION CONTAINED IN THIS DRAWING IS THE SOLE PROPERTY OF                                     |           |         | MATERIAL<br>316 Stainless            |           |      |          | 3 |
| STAINLESS CABLE & RAILING, INC. ANY REPRODUCTION IN PART OR AS A WHOLE WITHOUT THE WRITTEN PERMISSION | NEXT ASSY | USED ON | FINISH                               |           |      |          |   |
| OF STAINLESS CABLE & RAILING, INC. IS PROHIBITED.                                                     | APPLIC    | CATION  | DO NOT SCALE DRAWING                 |           |      |          | ( |

| Stainless | Cable | <b>a</b> & | Railing, | Inc. |
|-----------|-------|------------|----------|------|
| 888-686-  |       |            |          |      |

TITLE:

Stainless Button End

|      | DWG.   | 1-006-C | )1   | PR2      |
|------|--------|---------|------|----------|
| SCAL | E: 2:1 | WEIGHT: | SHEE | T 1 OF 1 |