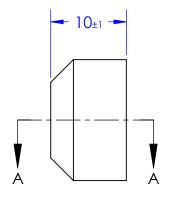

10-900-10 рме: ио:

| <b>SECTION A-A</b>                                                                                    |           |         | UNLESS OTHERWISE SPECIFIED:          |           | NAME | DATE     | c |
|-------------------------------------------------------------------------------------------------------|-----------|---------|--------------------------------------|-----------|------|----------|---|
|                                                                                                       |           |         | DIMENSIONS ARE IN Millimeters        | DRAWN     | GM   | 03/16/08 | 8 |
|                                                                                                       |           |         | TOLERANCES:<br>x = 0.5               | CHECKED   |      |          | T |
|                                                                                                       |           |         | x.x = 0.1<br>x.xx = 0.01             | ENG APPR. |      |          |   |
|                                                                                                       |           |         | x.xxx = 0.005                        | MFG APPR. |      |          |   |
| PROPRIETARY AND CONFIDENTIAL                                                                          |           |         | INTERPRET GEOMETRIC TOLERANCING PER: | Q.A.      |      |          |   |
|                                                                                                       |           |         |                                      | COMMENTS: | S:   |          |   |
| THE INFORMATION CONTAINED IN THIS DRAWING IS THE SOLE PROPERTY OF                                     |           |         | MATERIAL<br>316 Stainless            |           |      |          | 3 |
| STAINLESS CABLE & RAILING, INC. ANY REPRODUCTION IN PART OR AS A WHOLE WITHOUT THE WRITTEN PERMISSION | NEXT ASSY | USED ON | FINISH                               |           |      |          |   |
| OF STAINLESS CABLE & RAILING, INC. IS PROHIBITED.                                                     | APPLIC    | CATION  | DO NOT SCALE DRAWING                 |           |      |          | ( |

| Stainless | Cable | <b>a</b> & | Railing, | Inc. |
|-----------|-------|------------|----------|------|
| 888-686-  |       |            |          |      |

TITLE:

Stainless Button End

|      | DWG.   | 1-006-C | )1   | PR2      |
|------|--------|---------|------|----------|
| SCAL | E: 2:1 | WEIGHT: | SHEE | T 1 OF 1 |