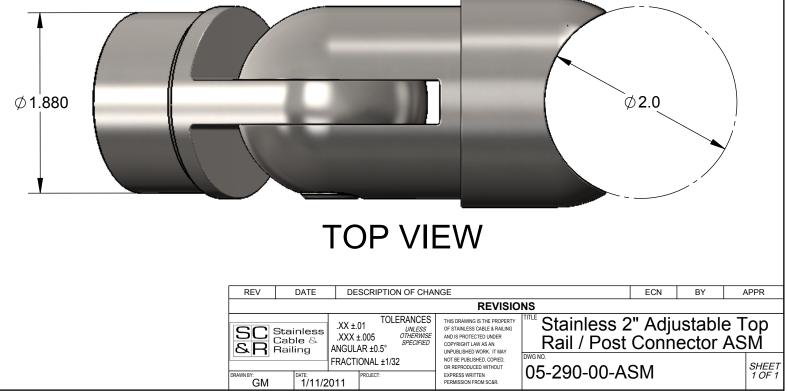

## **NOTES:** UNLESS OTHERWISE SPECIFIED

1

- DIMENSIONS ARE IN INCHES (MM).
  MACHINED SURFACES TO BE 63 μIN MAX.
  DO NOT SCALE DRAWING.
  PART TO BE FREE OF BURRS AND SHARP EDGES.
  ALL MATERIAL TO BE CLEAN, DEGREASED AND FREE OF ALL IMPURITIES.
  ANY CHANGE MUST BE AUTHORIZED BY AN SC&R ENGINEER.

2

4

MATERIAL TYPE: See BOM

VENDOR ID:

| REV | DATE                            | DESCR                                            |
|-----|---------------------------------|--------------------------------------------------|
|     |                                 | ·                                                |
|     | Stainless<br>Cable &<br>Railing | .XX ±.01<br>.XXX ±.005<br>ANGULAR ±<br>FRACTIONA |
|     | DATE:<br>1/11/2                 | 2011 PROJE                                       |
|     |                                 |                                                  |