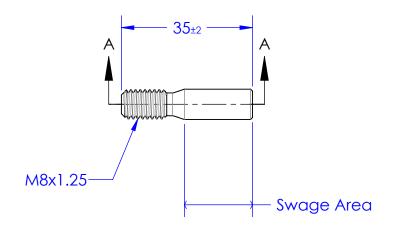

DMC. NO. 01-007s-01

| UNLESS OTHERWISE SPECIFIED:   |           | NAME | DATE     | St  |
|-------------------------------|-----------|------|----------|-----|
| DIMENSIONS ARE IN Millimeters | DRAWN     | GM   | 03/16/08 | 88  |
| TOLERANCES:<br>x = 0.5        | CHECKED   |      |          | TIT |
| x.x = 0.1<br>x.xx = 0.01      | ENG APPR. |      |          |     |
| x.xxx = 0.005                 | MFG APPR. |      |          |     |
| INTERPRET GEOMETRIC           | Q.A.      |      |          |     |
| TOLERANCING PER:              | COMMENTS: |      |          |     |
| MATERIAL<br>316 Stainless     |           |      |          | SI  |
| EINIICH                       |           |      |          |     |

Stainless Cable & Railing, Inc. 388-686-7245 (RAIL)

TITLE:

Swage Anchor

SIZE DWG. NO. PR1

SCALE: 1:1 WEIGHT: SHEET 1 OF 1

5

PROPRIETARY AND CONFIDENTIAL
THE INFORMATION CONTAINED IN THIS

WHOLE WITHOUT THE WRITTEN PERMISSION OF **STAINLESS CABLE & RAILING, INC.** 