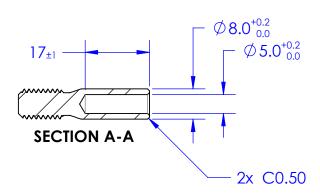

DMC. NO. 01-007s-01

| UNLESS OTHERWISE SPECIFIED:   |           | NAME | DATE     | St  |
|-------------------------------|-----------|------|----------|-----|
| DIMENSIONS ARE IN Millimeters | DRAWN     | GM   | 03/16/08 | 88  |
| TOLERANCES:<br>x = 0.5        | CHECKED   |      |          | TIT |
| x.x = 0.1<br>x.xx = 0.01      | ENG APPR. |      |          |     |
| x.xxx = 0.005                 | MFG APPR. |      |          |     |
| INTERPRET GEOMETRIC           | Q.A.      |      |          |     |
| TOLERANCING PER:              | COMMENTS: |      |          |     |
| MATERIAL<br>316 Stainless     |           |      |          | SI  |
| EINIICH                       |           |      |          |     |

Stainless Cable & Railing, Inc. 388-686-7245 (RAIL)

TITLE:

Swage Anchor

SIZE DWG. NO. PR1

SCALE: 1:1 WEIGHT: SHEET 1 OF 1

5

PROPRIETARY AND CONFIDENTIAL
THE INFORMATION CONTAINED IN THIS

WHOLE WITHOUT THE WRITTEN PERMISSION OF **STAINLESS CABLE & RAILING, INC.** 